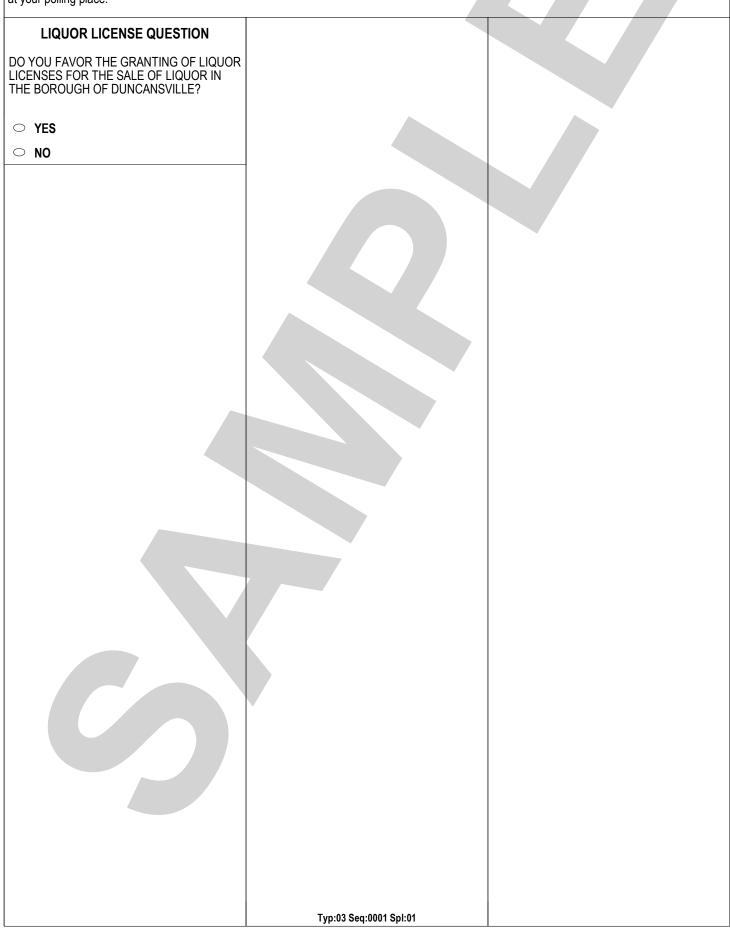

by the scanner.

  4. If you timely return your voted absentee or mail-in ballot, you may not vote at your polling place on election day. If you are unable to timely return your voted absentee or mail-in ballot, you may only vote a provisional ballot at your polling place on election day unless (1) you surrender to the judge of elections your absentee or mail-in ballot and envelope containing the declaration of the elector in order that the ballot and declaration may be spoiled; and (2) you sign at your polling place a statement subject to the penalties under 18 Pa.C.S. § 4904 (relating to unsworn falsification to authorities) that you have not cast your ballot and have returned it to your polling place, in which case you will be permitted to vote by regular ballot at your polling place.