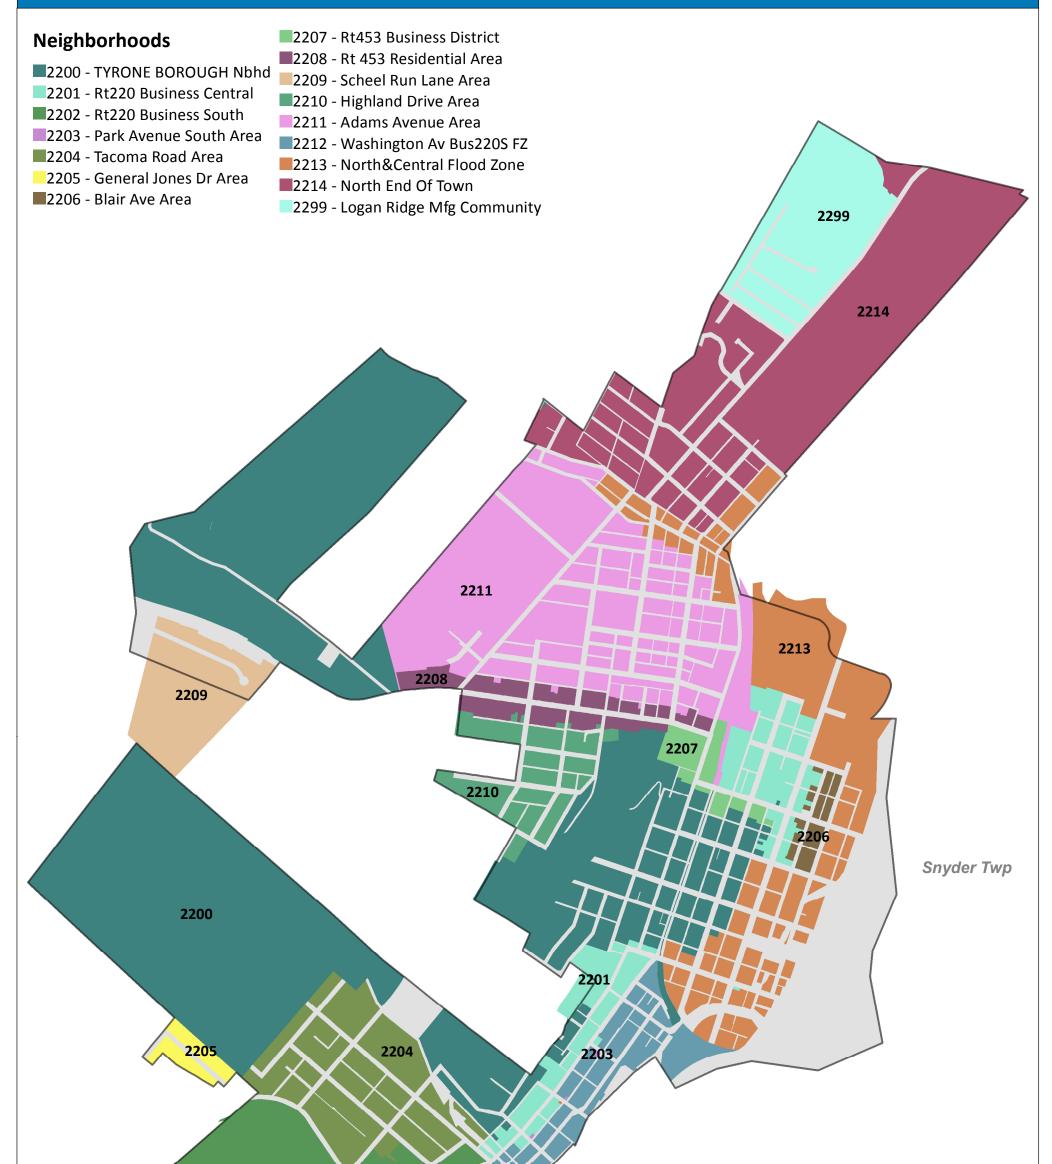

## ASSESSMENT NEIGHBORHOODS, BOROUGH OF TYRONE

DATE PUBLISHED: 6/29/2016 PROJECTION: NAD83, STATE PLANE FIPS 3702

SOURCE(S): BCGIS 2016

2202

2212

The information provided in this publication was compiled by the Blair County Department of GIS, PA, USA (BCGIS). BCGIS strives to provide the most accurate data and analysis possible; however, we do not guarantee the accuracy of this product. Blair County accepts no responsibility for any errors, omissions, or positional inaccuracies. Although information from land surveys may have been used in the creation of this product, in no way does this product represent or constitute a land survey. The information provided in this product is used to tocate, identify and inventory parcels and/or goography in Blair County, PA for deliberative, advisory, and consultative purposes ONLY. It is not to be construed or used as a legal description. Uses of the information contained in this product are strongly cautioned to verify all information before making any decisions.