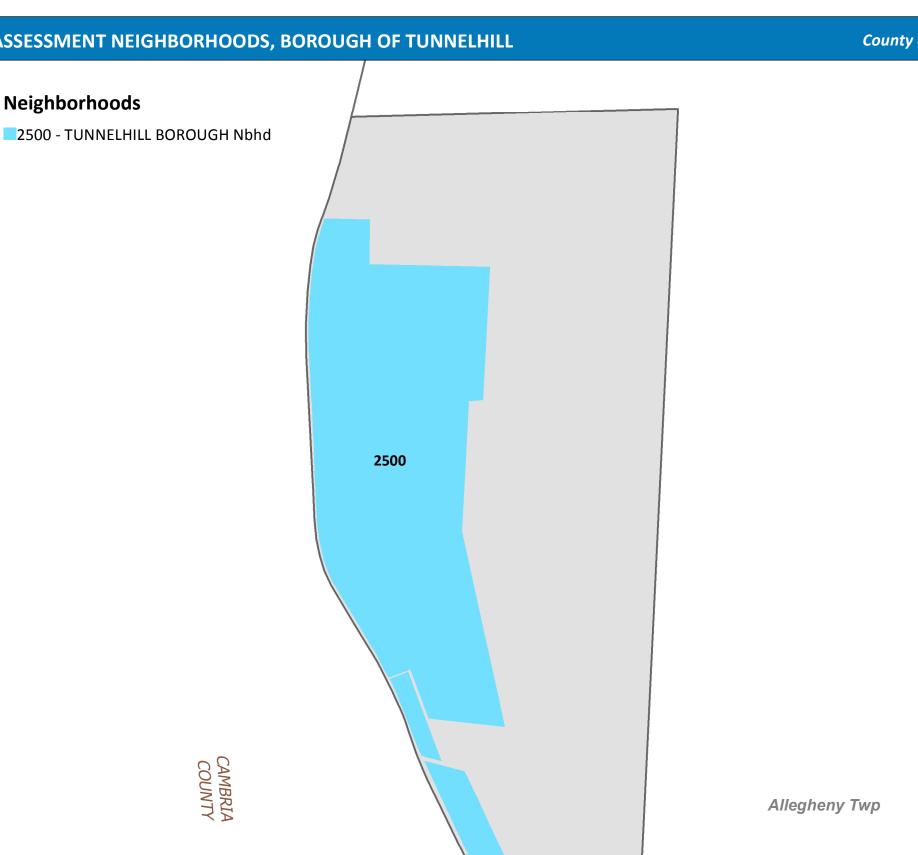

Neighborhoods

CAMBRIA COUNTY

County of Blair, PA

SUGAR RUZ RO

**DATE PUBLISHED:** 6/29/2016 PROJECTION: NAD83, STATE PLANE FIPS 3702 SOURCE(S): BCGIS 2016

The information provided in this publication was compiled by the Blair County Department of GIS, PA, USA (BCGIS). BCGIS strives to provide the most accurate data and analysis possible: however, we do not guarantee the accuracy of this product. Blair County Jacobies no responsibility for any errors, omisions, or positional inaccuracies. Although information from land surveys may have been used in the creation of this product, in ow way does this product. The present or consortibute a land survey. The information provided in this product is used to locate, identify and interventy parcels and/or geography in Blair County, PA for deliberative, advisory, and consultative purposes ONLY. It is not to be construed or used as a legal description. Users of the information contained in this product are strongly cautioned to verify all information before making any decisions.